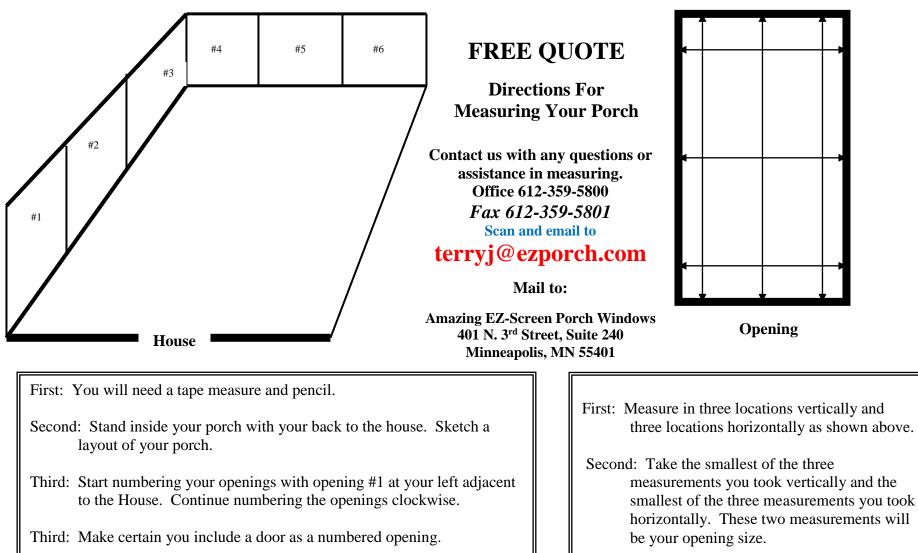

LET THE BREEZE IN • KEEP THE WEATHER OUT

Upon sketching out your future porch on paper follow these same steps.

Thank you for your interest in our Amazing EZ-Screen Porch Windows. In order to receive your free quote, simply fill out this form and fax this into our office at 612-359-5801. We ask that you create a sketch of your porch and number your openings. Fill out the measurement chart below according to your numbered opening. Please specify how you would like to receive this quote either by mail, fax, email, or by phone.