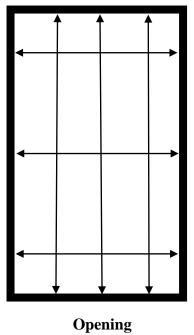

Step 1: Measure in three locations vertically and three locations horizontally as shown above.

Step 2: Take the smallest of the three measurements you took vertically and the smallest of the three measurements you took horizontally. These two measurements will be your rough opening size.