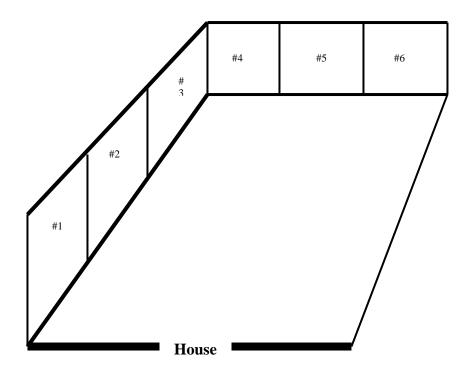

## Amazing EZ-SCREEN™ PORCH WIND■WS

FREE QUOTE
Directions For
Measuring Your Porch

A ROOM FOR 3 1/2 SEASONS

Here are some helpful tips to accurately measuring. You will need a tape measure and pencil. Stand inside your porch with your back to the house and sketch the layout of your porch. Number your openings with opening #1 to the left side of the house, continue numbering the openings clockwise. If needed include a door as a numbered opening. If you are sketching out a new porch layout – provide the total wall size.